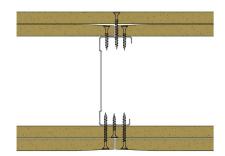

## 92-B-57 - SPEEDLINE System Data Sheet - Version V1 (24-10-23)

SPEEDLINE 92mm 'C' Stud Partition @600mm Ctrs, with 2x BG Gyproc 12.5mm WallBoard each side

## System Performance Breakdown

Fire Resistance:

BS476 Part 22:1987:

Test Ref & Date or Applied Ref & Report:

Max Height: Thickness:

Duty Grade: BS 5234: Part 2:1992:

Sound Insulation:

60/60 Minutes (Integrity/Insulation).