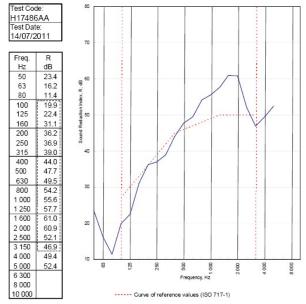

BTC 17580F - BRE Report P102396-1011A

Refer to Speedline Specification Clause 142 mm. (At Base Track, Excluding Finishes)

Severe - Annexes A-F

46 RwdB, Date Tested or Assessed Against - 70-B-57

TESTED AT ONE OF THE UKAS ACCREDITED LABORATORIES BELOW

B.T.C (H-Ref on Graph)

B.R.E

AIRO

S.R.L

AIRO

D. T. C. (H-Ref on Graph)

Customer: Metsec plc Hepsec Division

BTC 17486A: Page 8 of 10